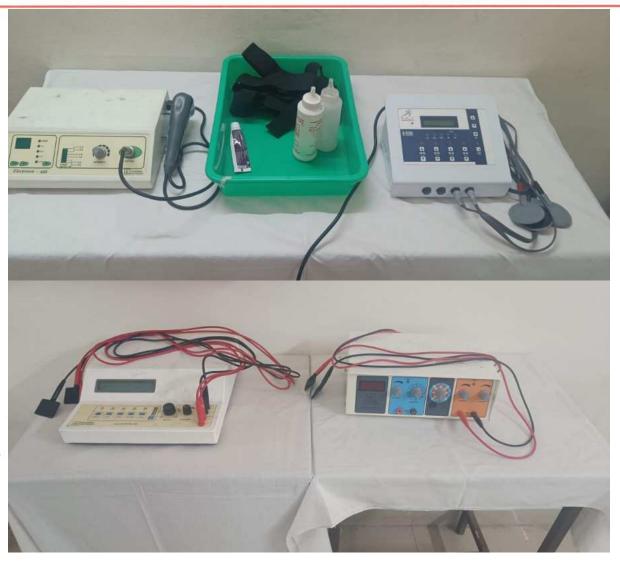

**First Aid Services:** Equipped with first aid kits and trained personnel to handle emergencies.

**Physiotherapy Centre:** Offers specialized rehabilitation services, including exercise therapy, manual therapy, and pain management.