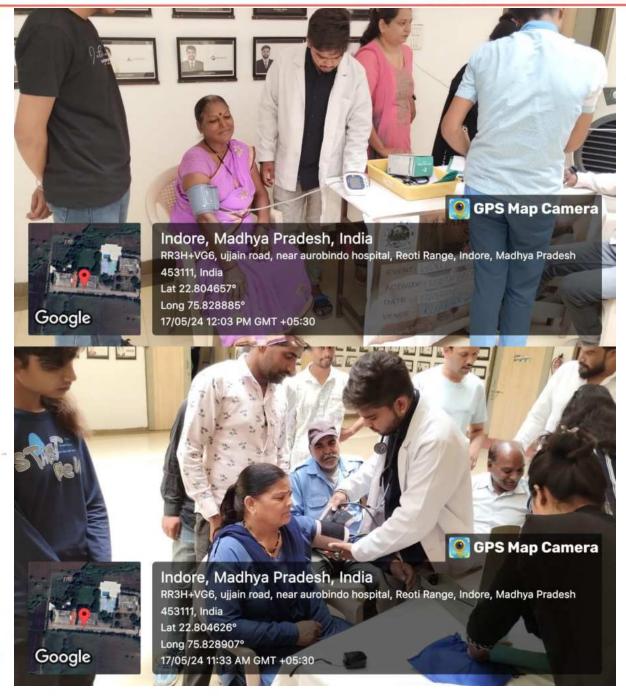

## **Key Health Facilities:**

**Regular Health Camps:** Organized frequently to ensure timely health screenings and awareness.

**Health Check-up Camps:** Conducted by skilled nursing and paramedical staff to monitor and maintain health standards.

**Routine Health Monitoring:** Regular health check-ups conducted to ensure the well-being of the university community.