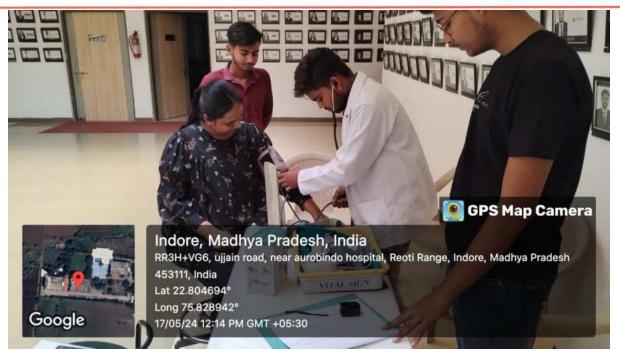

## **Key Health Facilities:**

**Regular Health Camps:** Organized frequently to ensure timely health screenings and awareness.

**Health Check-up Camps:** Conducted by skilled nursing and paramedical staff to monitor and maintain health standards.

**Routine Health Monitoring:** Regular health check-ups conducted to ensure the well-being of the university community.