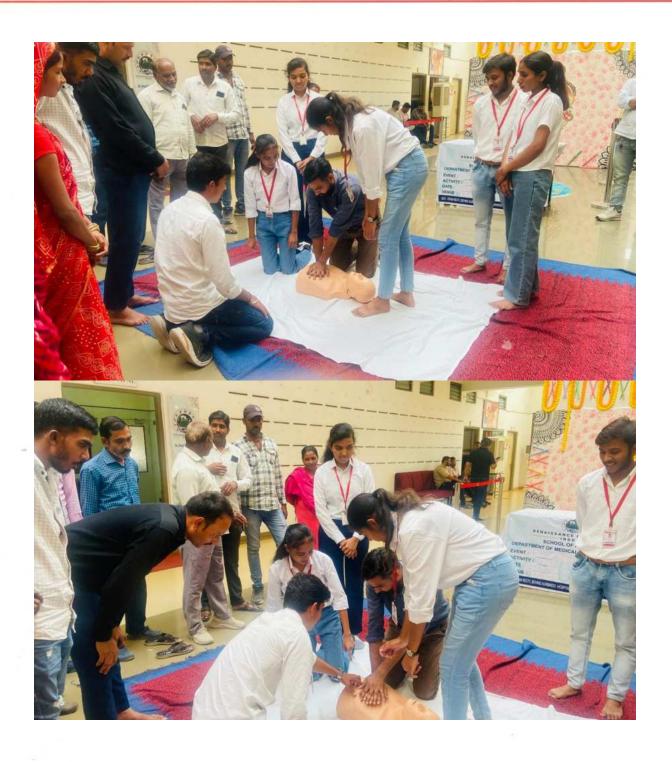

## **Key Health Facilities:**

**Regular Health Camps:** Organized frequently to ensure timely health screenings and awareness.

**Health Check-up Camps:** Conducted by skilled nursing and paramedical staff to monitor and maintain health standards.

**First Aid Services:** Equipped with first aid kits and trained personnel to handle emergencies.

**Physiotherapy Centre:** Offers specialized rehabilitation services, including exercise therapy, manual therapy, and pain management.

**Routine Health Monitoring:** Regular health check-ups conducted to ensure the well-being of the university community.