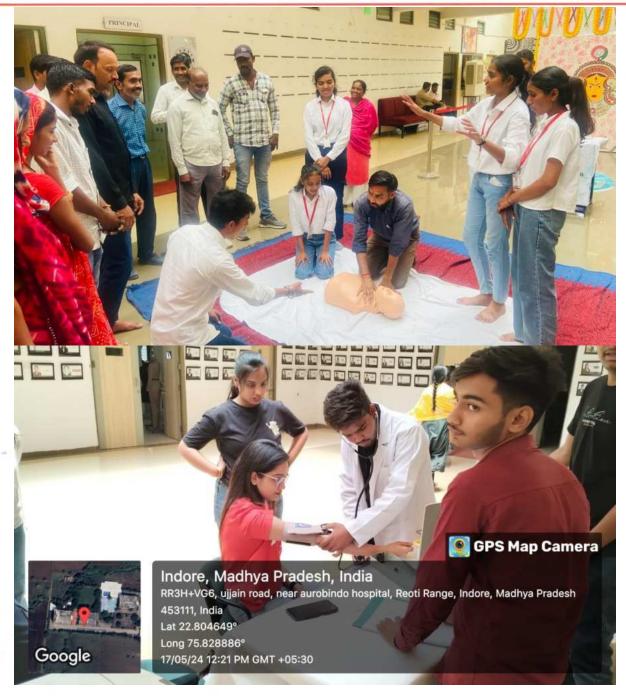

## **Key Health Facilities:**

**Regular Health Camps:** Organized frequently to ensure timely health screenings and awareness.

**Health Check-up Camps:** Conducted by skilled nursing and paramedical staff to monitor and maintain health standards.

**First Aid Services:** Equipped with first aid kits and trained personnel to handle emergencies.

**Physiotherapy Centre:** Offers specialized rehabilitation services, including exercise therapy, manual therapy, and pain management.

**Routine Health Monitoring:** Regular health check-ups conducted to ensure the well-being of the university community.