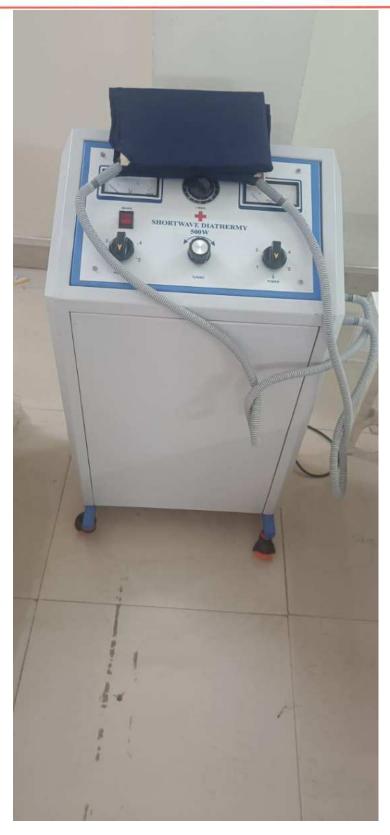

**First Aid Services:** Equipped with first aid kits and trained personnel to handle emergencies.

**Physiotherapy Centre:** Offers specialized rehabilitation services, including exercise therapy, manual therapy, and pain management.